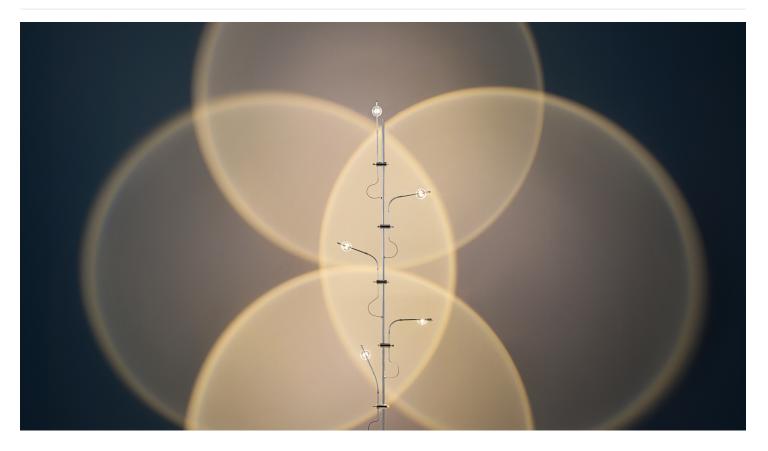

base (brass version) 16×16 cm, base (nickel version) 20×20 cm, H 190 cm, lenses Ø 32 mm